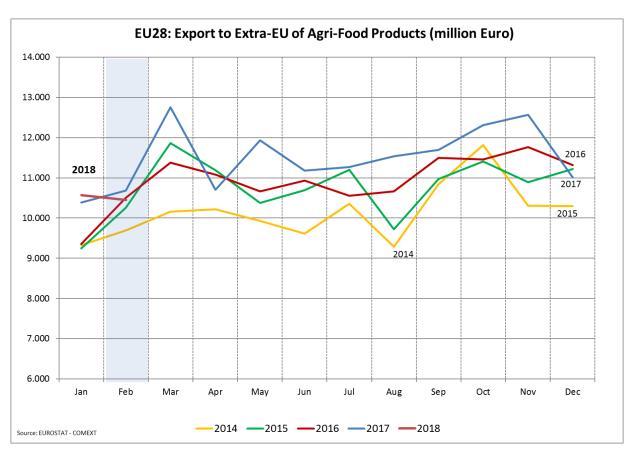

## February 2018: a further increase in EU agri-food trade surplus

The monthly value of EU agri-food exports in February 2018 decreased slightly to almost **EUR 10.5 billion**. With agri-food imports to the EU decreasing faster to a monthly value of **EUR 8.7 billion**, the monthly trade balance increased to a surplus of EUR 1.7 billion, compared to a surplus of EUR 1.3 billion in February 2017.

Highest increases in monthly export values (Feb 2018 compared to Feb 2017, EUR million) were recorded for **Turkey** (+63), Brazil (+19) and Singapore (+19). Monthly exports fell to the **USA** (-60), South Africa (-41), United Arab Emirates (-40) and Switzerland (-39).