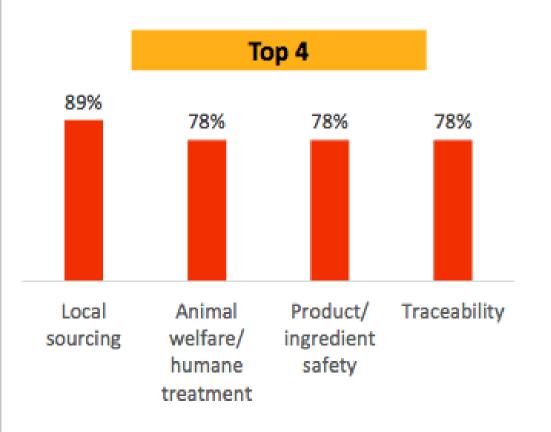

e numbers



50% of all food is wasted worldwide

Pre-consumer kitchen waste constitutes an estimated 4%–10% of purchased food



37% of consumers say they would pay more for seafood described as 'sustainable'





## 4. Burned





## **Charred vegetables**







**2016 TREND** 











## 'Hard' soda: adults only









## 6. Negative on GMOs



#### A chance for competitive differentiation AUTOGRILL







#### By the numbers



MS + N S T

70% of consumers say they would be more likely to purchase foods or beverages described as GMO-free

34% would be willing to pay more for GMO-free menu items

29% believe GMO-free items are tastier



#### 7. Modernizing the supply chain





#### Distributors are juggling many challenges





#### Our company has initiatives related to . . .





30 © 2015 Technomic Inc.



#### 8. Fast food refresh





#### Daypart expansion can be key







## AUTOGRILL

#### 9. The delivery revolution





42



Image Source: www.mcdonalds.com

#### On-demand delivery





**POSTMATES** 



## Transformational companies muscle in Autogrill







#### From commissaries, not restaurants







day using the finest, natural ingredients.

Image Source: www.munchery.com.

@ 2015 Technomic Inc.



#### 5. TriBE vs Trend vs Tomato

MMS + N S T

- TRIBE:Sharing enthusiasts:> variety to meet
   everyones needs >>
- TREND Customized, individualized food and drinks
- Vegetarism
- **TOMATO**: Spectacular shapes and colors
- TRIBE New Normal:> simplicity. healtyhy and genuine food/fresh/local>
- TREND Health & food = medicine, more fresh Less waste /