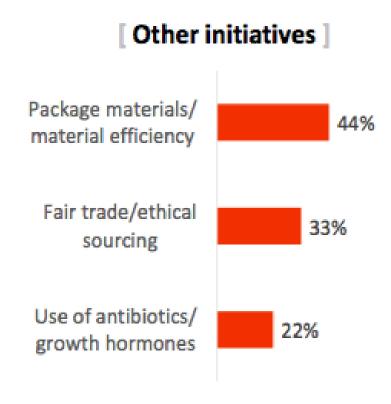

numbers



50% of all food is wasted worldwide

Pre-consumer kitchen waste constitutes an estimated 4%–10% of purchased food



37% of consumers say they would pay more for seafood described as 'sustainable'





## 4. Burned





## **Charred vegetables**







**2016 TREND** 











## 'Hard' soda: adults only









## 6. Negative on GMOs



#### A chance for competitive differentiation AUTOGRILL







#### By the numbers



MS + N S T

70% of consumers say they would be more likely to purchase foods or beverages described as GMO-free

34% would be willing to pay more for GMO-free menu items

29% believe GMO-free items are tastier



#### 7. Modernizing the supply chain





#### Distributors are juggling many challenges





#### Our company has initiatives related to . . .





30 © 2015 Technomic Inc.



#### 8. Fast food refresh





#### Daypart expansion can be key







## AUTOGRILL

#### 9. The delivery revolution





42



Image Source: www.mcdonalds.com

#### On-demand delivery





**POSTMATES** 



## Transformational companies muscle in Autogrill







#### From commissaries, not restaurants







day using the finest, natural ingredients.

Image Source: www.munchery.com.

@ 2015 Technomic Inc.



#### 5. TriBE vs Trend vs Tomato

MMS + N S T

- TRIBE:Sharing enthusiasts:> variety to meet
   everyones needs >>
- TREND Customized, individualized food and drinks
- Vegetarism
- **TOMATO**: Spectacular shapes and colors
- TRIBE New Normal:> simplicity. healtyhy and genuine food/fresh/local>
- TREND Health & food = medicine, more fresh Less waste / le