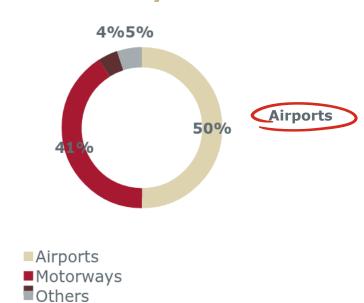

#### **Net sales by channel**

AUSTRALIA AUSTRIA BELGIUM CANADA DENMARK GIPT FINLAND SPAIN BELGIUN **GREECE** USA RUSSIA VI DENMARK INDONESIA THE

| DITTO, II OTTE OTTE DE OTTE DE OTTE DE LA CONTRE DE CONT |                    |                  |  |
|--------------------------------------------------------------------------------------------------------------------------------------------------------------------------------------------------------------------------------------------------------------------------------------------------------------------------------------------------------------------------------------------------------------------------------------------------------------------------------------------------------------------------------------------------------------------------------------------------------------------------------------------------------------------------------------------------------------------------------------------------------------------------------------------------------------------------------------------------------------------------------------------------------------------------------------------------------------------------------------------------------------------------------------------------------------------------------------------------------------------------------------------------------------------------------------------------------------------------------------------------------------------------------------------------------------------------------------------------------------------------------------------------------------------------------------------------------------------------------------------------------------------------------------------------------------------------------------------------------------------------------------------------------------------------------------------------------------------------------------------------------------------------------------------------------------------------------------------------------------------------------------------------------------------------------------------------------------------------------------------------------------------------------------------------------------------------------------------------------------------------------|--------------------|------------------|--|
| NORTH AMERICA                                                                                                                                                                                                                                                                                                                                                                                                                                                                                                                                                                                                                                                                                                                                                                                                                                                                                                                                                                                                                                                                                                                                                                                                                                                                                                                                                                                                                                                                                                                                                                                                                                                                                                                                                                                                                                                                                                                                                                                                                                                                                                                  | EMEA               | ASIA and PACIFIC |  |
| 81 airports                                                                                                                                                                                                                                                                                                                                                                                                                                                                                                                                                                                                                                                                                                                                                                                                                                                                                                                                                                                                                                                                                                                                                                                                                                                                                                                                                                                                                                                                                                                                                                                                                                                                                                                                                                                                                                                                                                                                                                                                                                                                                                                    | 40 airports        | 21 airports      |  |
| 99 service areas                                                                                                                                                                                                                                                                                                                                                                                                                                                                                                                                                                                                                                                                                                                                                                                                                                                                                                                                                                                                                                                                                                                                                                                                                                                                                                                                                                                                                                                                                                                                                                                                                                                                                                                                                                                                                                                                                                                                                                                                                                                                                                               | 660 service areas  |                  |  |
| 8 shopping                                                                                                                                                                                                                                                                                                                                                                                                                                                                                                                                                                                                                                                                                                                                                                                                                                                                                                                                                                                                                                                                                                                                                                                                                                                                                                                                                                                                                                                                                                                                                                                                                                                                                                                                                                                                                                                                                                                                                                                                                                                                                                                     | 56 railway station |                  |  |
| malls                                                                                                                                                                                                                                                                                                                                                                                                                                                                                                                                                                                                                                                                                                                                                                                                                                                                                                                                                                                                                                                                                                                                                                                                                                                                                                                                                                                                                                                                                                                                                                                                                                                                                                                                                                                                                                                                                                                                                                                                                                                                                                                          | cities, fairs,     |                  |  |
|                                                                                                                                                                                                                                                                                                                                                                                                                                                                                                                                                                                                                                                                                                                                                                                                                                                                                                                                                                                                                                                                                                                                                                                                                                                                                                                                                                                                                                                                                                                                                                                                                                                                                                                                                                                                                                                                                                                                                                                                                                                                                                                                | museum and         |                  |  |
|                                                                                                                                                                                                                                                                                                                                                                                                                                                                                                                                                                                                                                                                                                                                                                                                                                                                                                                                                                                                                                                                                                                                                                                                                                                                                                                                                                                                                                                                                                                                                                                                                                                                                                                                                                                                                                                                                                                                                                                                                                                                                                                                | shopping           |                  |  |