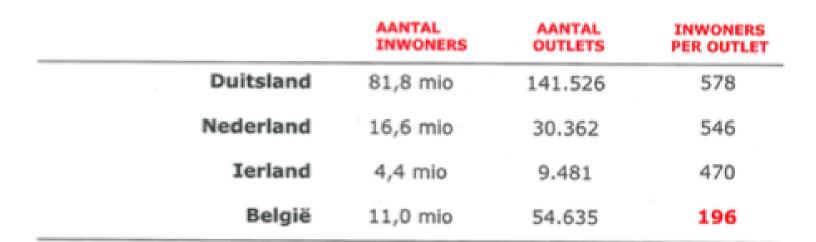

## FoodService BeNE 2015

€ 17,4 miljard

€ 6,3 - € 6,4 miljard

16,8 miljoen inwoners

- 11,1 miljoen inwoners
- > consument <
- > groothandel <

- € 14,7 miljard
  - € 5,1 € 5,7 miljard

|                          | OUTLETS | BELGIË<br>Inwoners per<br>outlet | NEDERLAND<br>Inwoners per<br>outlet |
|--------------------------|---------|----------------------------------|-------------------------------------|
| Hotels, pensions         | 4.055   | 2.715                            | 2.424                               |
| Full service restaurants | 13.487  | 816                              | 1.321                               |
| Quickservice restaurants | 15.631  | 704                              | 1.631 !!                            |
| Cafés                    | 20.779  | 530                              | 674                                 |

Belgen besteden niet méér aan eten en drinken buitenshuis, maar gaan wel vaker!

FOODSTEP GRAYDON