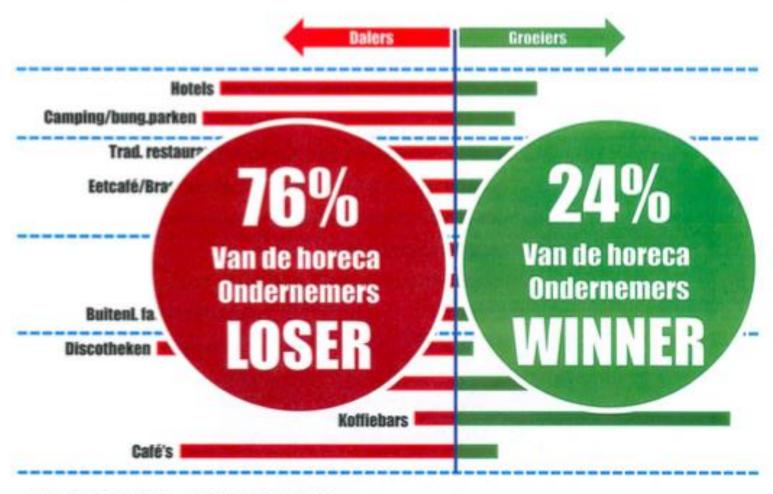

#### Vooral te veel hotels en café's?

|                          | BELGIË<br>Gem.<br>Besteding/bezoek | NEDERLAND<br>Gem.<br>Besteding/bezoek |
|--------------------------|------------------------------------|---------------------------------------|
| Hotels, pensions         | € 27,40                            | € 34,23                               |
| Full service restaurants | € 21,00                            | € 20,38                               |
| Quickservice restaurants | € 6,28                             | € 5,26                                |
| Cafés                    | € 9,22                             | € 10,19                               |

Belgen besteden niet méér aan eten en drinken buitenshuis, maar gaan wel vaker!

FOODSTEP GRAYDON