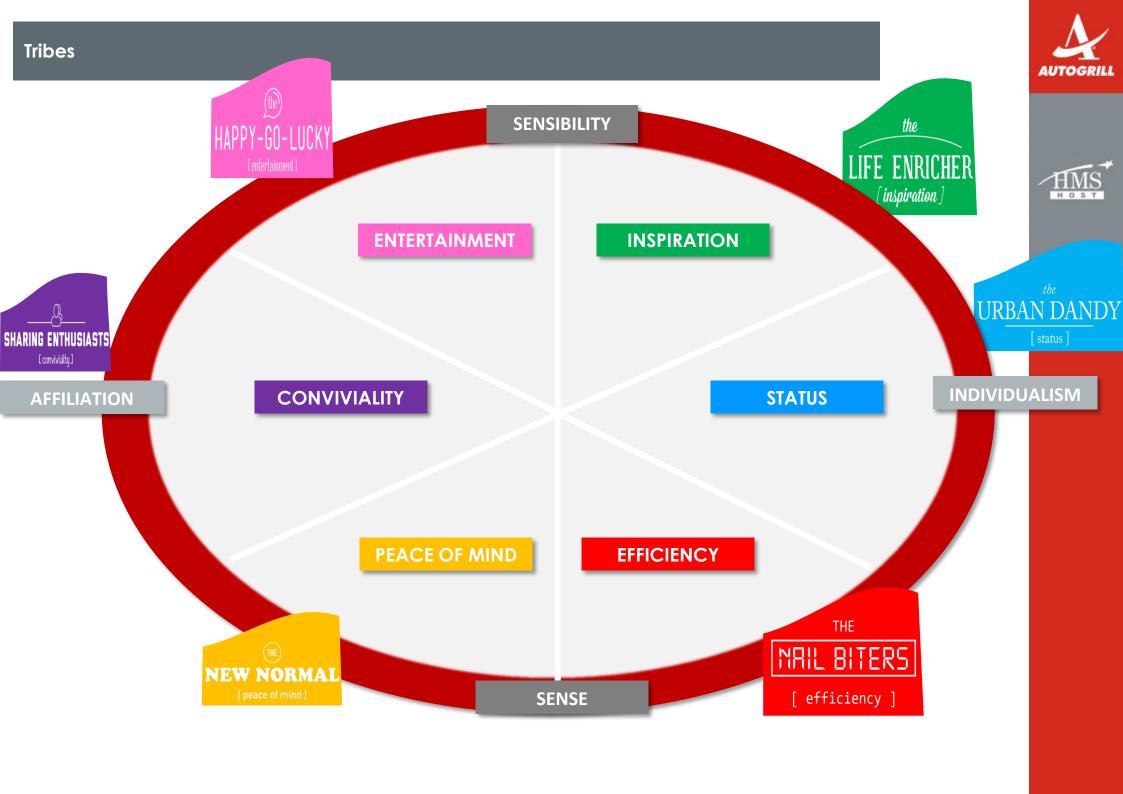

They do not choose a brand, they choose places offering an experience/a self gratification

They choose premium brands, endorsed by renowned and elitist sources

They tend to be loyal to brands that make things smooth and efficient  $\rightarrow$  it's a rational loyalty

#### **Tribes description**

They are loyal to brands they trust → it's an "intellectual" loyalty

They do not choose a brand, they choose the atmosphere, the welcoming mood

They choose young, informal and dynamic brands → a grant for easiness and fun

#### 5. TriBE vs Trend vs Tomato

MMS + N S T

- TRIBE:Sharing enthusiasts:> variety to meet
   everyones needs >>
- TREND Customized, individualized food and drinks
- Vegetarism
- **TOMATO**: Spectacular shapes and colors
- TRIBE New Normal:> simplicity. healtyhy and genuine food/fresh/local>
- TREND Health & food = medicine, more fresh Less waste / less obesitas / less sugar! Farm to Table/Farm to Fork/ Pasture to Plate/Paddock to Plate Heritage of meat & fish Specialty farmers (new rockstar) Foodies & fatties: ingredients & calories by law Alcohol age to 21
- **TOMATO:** local, fresh authentic, tasteful, shapes and color are important
- TRIBE Happy Go Lucky> Fun, energy, unexpected>
- TREND big varied offer in food, fun + sharing,
- TOMATO: crazy unusual tomato

- TRIBE: Nail biters:> convenience/pragmatism>
- TREND Cultivation instead of wild
- Data oriented
- **TOMATO:** lower price, 'longer expiration date' sinple red and round
- TRIBE: Urban dandy:>prestige luxery/haut cuisine>
- **TREND** Chefs cooking recipes of guest in stead of own creations
- **TOMATO:** very good taste and shape, deluxe packaging,
- TRIBE; Life enricher:> gourmet/connaisseur>
- TREND COMBI OF Sharing Enthusiast, New Normal and Urban Dandy
- TOMATO: local luxery