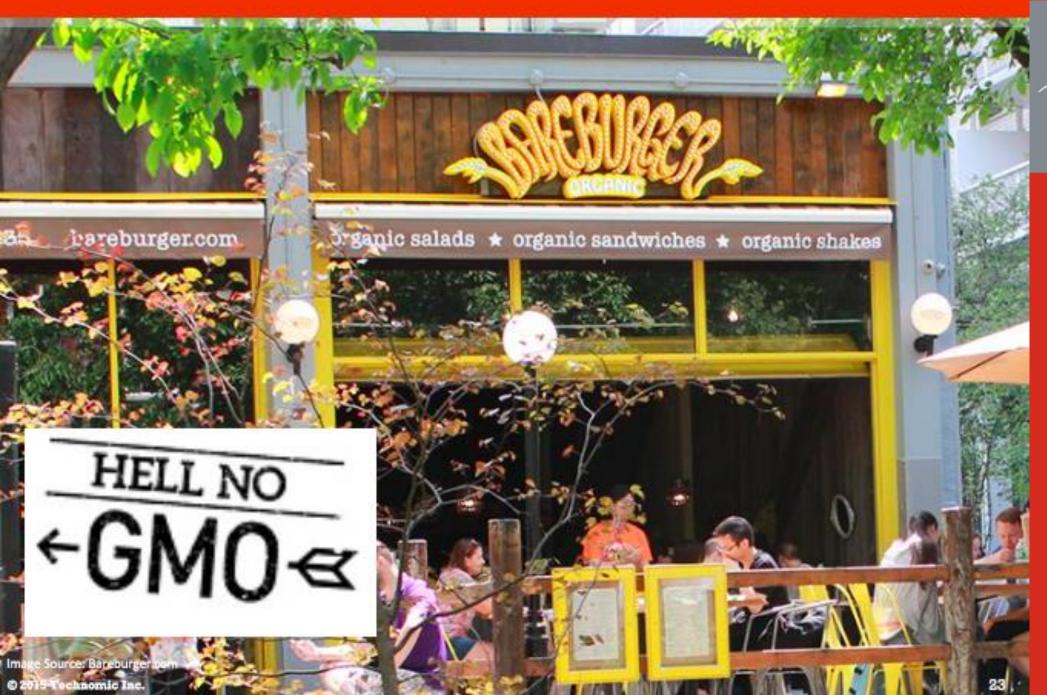

## 6. Negative on GMOs

#### By the numbers

MS + N S T

70% of consumers say they would be more likely to purchase foods or beverages described as GMO-free

34% would be willing to pay more for GMO-free menu items

29% believe GMO-free items are tastier