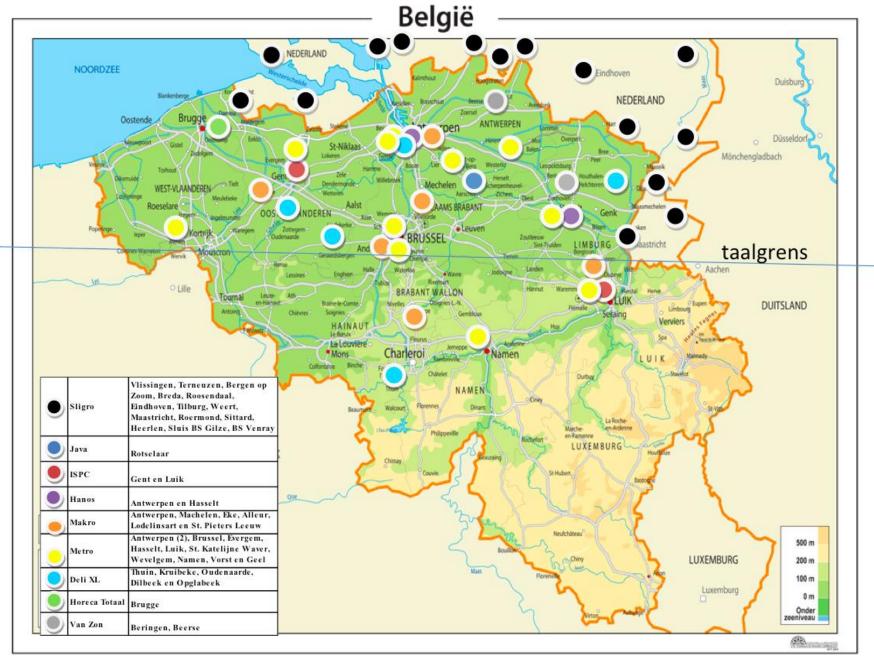

## FoodService BeNE 2015

€ 17,4 miljard

€ 6,3 - € 6,4 miljard

16,8 miljoen inwoners

- 11,1 miljoen inwoners
- > consument <
- > groothandel <

- € 14,7 miljard
  - € 5,1 € 5,7 miljard

|                          | OUTLETS | BELGIË<br>Inwoners per<br>outlet | NEDERLAND<br>Inwoners per<br>outlet |
|--------------------------|---------|----------------------------------|-------------------------------------|
| Hotels, pensions         | 4.055   | 2.715                            | 2.424                               |
| Full service restaurants | 13.487  | 816                              | 1.321                               |
| Quickservice restaurants | 15.631  | 704                              | 1.631 !!                            |
| Cafés                    | 20.779  | 530                              | 674                                 |

#### Vooral te veel hotels en café's?

|                          | BELGIË<br>Gem.<br>Besteding/bezoek | NEDERLAND<br>Gem.<br>Besteding/bezoek |
|--------------------------|------------------------------------|---------------------------------------|
| Hotels, pensions         | € 27,40                            | € 34,23                               |
| Full service restaurants | € 21,00                            | € 20,38                               |
| Quickservice restaurants | € 6,28                             | € 5,26                                |
| Cafés                    | € 9,22                             | € 10,19                               |

Belgen besteden niet méér aan eten en drinken buitenshuis, maar gaan wel vaker!

FOODSTEP GRAYDON