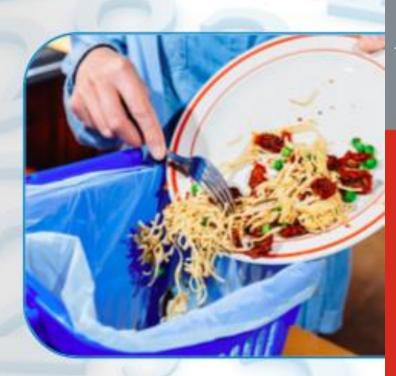

## By the numbers

50% of all food is wasted worldwide

Pre-consumer kitchen waste constitutes an estimated 4%–10% of purchased food

37% of consumers say they would pay more for seafood described as 'sustainable'